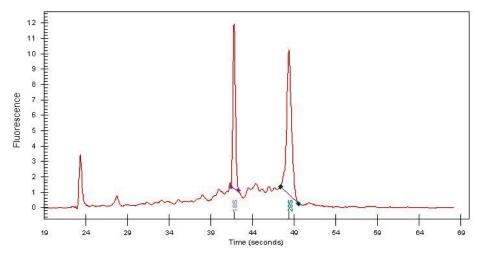

Bioanalyzer Ratio 1.42

(28S/18S):

CASE Diagnosis (from

medical center path

report):

**Age:** 72

OriGene Technologies, Inc.

9620 Medical Center Drive, Ste 200 Rockville, MD 20850, US Phone: +1-888-267-4436 https://www.origene.com techsupport@origene.com EU: info-de@origene.com CN: techsupport@origene.cn

## **Product images:**

4x Image

20x Image

RNA Gel Image

RNA Electropherogram Image

RNA RT-PCR Image