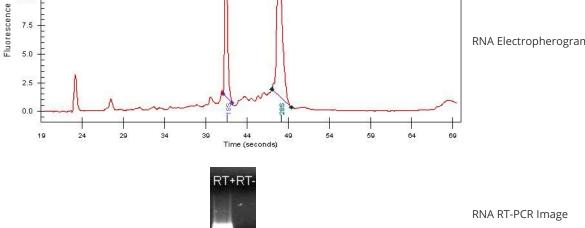

95% Tumor:

Tumor Hypo/Acellular 2%

Stroma:

Tumor Hypercellular

Stroma:

**Necrosis:** 3%

**Bioanalyzer Ratio** 1.58

(28S/18S):