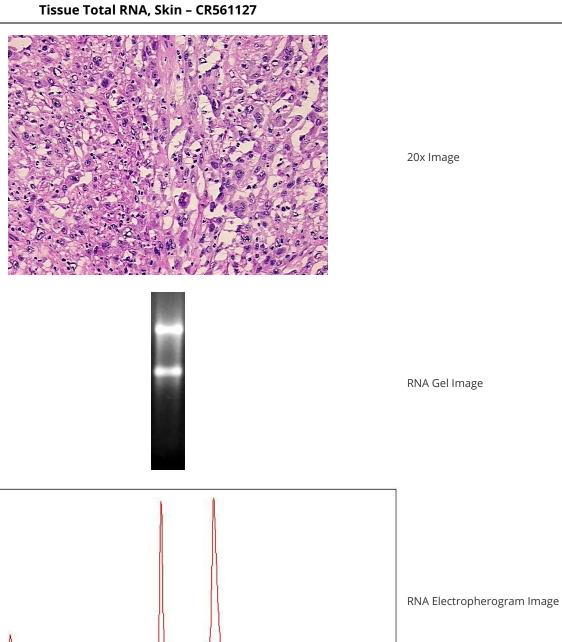

41 Age:



OriGene Technologies, Inc. 9620 Medical Center Drive, Ste 200

CN: techsupport@origene.cn

Rockville, MD 20850, US Phone: +1-888-267-4436 https://www.origene.com techsupport@origene.com EU: info-de@origene.com

ORÏGENE

Gender: Male

Race: White or Caucasian

Tumor Grade: Not Reported

Minimum Stage

Grouping:

IIIA

T (Extent of Primary

Tumor):

TX

N (Lymph node

metastasis):

N1

M (Distant metastasis): MX

Diagnostic Test Results: MART-1 ~ Melanoma Marker ~ Melan-A, Negative; S100 protein, Positive; Cytokeratin CAM5.2 ~

CAM5.2! by IHC, Negative

Storage: Store tissue total RNA at -80°C.

**Stability:** These products are stable for one year from date of shipping when stored at -80°C without

repeated freeze/thaws.

## **Product images:**



4x Image



15.0

12.5

10.0