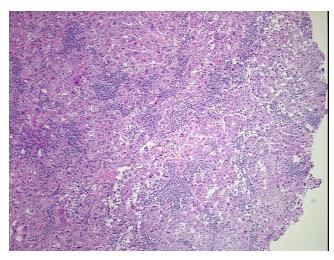

## **Product images:**

4x Image

This product is to be used for laboratory only. Not for diagnostic or therapeutic use. ©2023 OriGene Technologies, Inc., 9620 Medical Center Drive, Ste 200, Rockville, MD 20850, US 

### **Product data:**

| Product Type:                                           | Total RNA              |
|---------------------------------------------------------|------------------------|
| Disease State:                                          | Cancer                 |
| Diagnosis Category:                                     | Lung Cancer            |
| Tissue:                                                 | Lung                   |
| Frozen Sample ID:                                       | FR00005C78             |
| Case ID:                                                | CI000000255            |
| Prep:                                                   | 7                      |
| Vial ID:                                                | RN00001655             |
| Tissue of Origin:                                       | Lung: right upper lobe |
| Site of Finding:                                        | Lung: right upper lobe |
| Appearance:                                             | Tumor                  |
| Sample Diagnosis (from<br>Pathology Verification):      | Adenocarcinoma of lung |
| Normal:                                                 | 0%                     |
| Lesional:                                               | 0%                     |
| Tumor:                                                  | 80%                    |
| Tumor Hypo/Acellular<br>Stroma:                         | 15%                    |
| Tumor Hypercellular<br>Stroma:                          | 0%                     |
| Necrosis:                                               | 5%                     |
| Bioanalyzer Ratio<br>(28S/18S):                         | 1.56                   |
| CASE Diagnosis (from<br>medical center path<br>report): | Adenocarcinoma of lung |
| Age:                                                    | 72                     |