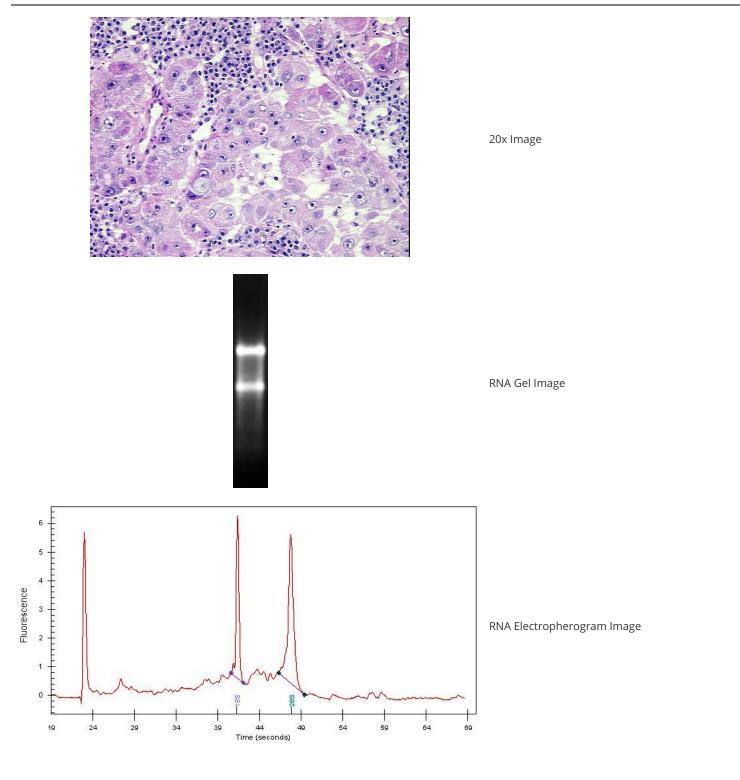

### **Product data:**

| Product Type:                                           | Total RNA              |
|---------------------------------------------------------|------------------------|
| Disease State:                                          | Cancer                 |
| Diagnosis Category:                                     | Lung Cancer            |
| Tissue:                                                 | Lung                   |
| Frozen Sample ID:                                       | FR00005C78             |
| Case ID:                                                | CI000000255            |
| Prep:                                                   | 7                      |
| Vial ID:                                                | RN00001655             |
| Tissue of Origin:                                       | Lung: right upper lobe |
| Site of Finding:                                        | Lung: right upper lobe |
| Appearance:                                             | Tumor                  |
| Sample Diagnosis (from<br>Pathology Verification):      | Adenocarcinoma of lung |
| Normal:                                                 | 0%                     |
| Lesional:                                               | 0%                     |
| Tumor:                                                  | 80%                    |
| Tumor Hypo/Acellular<br>Stroma:                         | 15%                    |
| Tumor Hypercellular<br>Stroma:                          | 0%                     |
| Necrosis:                                               | 5%                     |
| Bioanalyzer Ratio<br>(28S/18S):                         | 1.56                   |
| CASE Diagnosis (from<br>medical center path<br>report): | Adenocarcinoma of lung |
| Age:                                                    | 72                     |