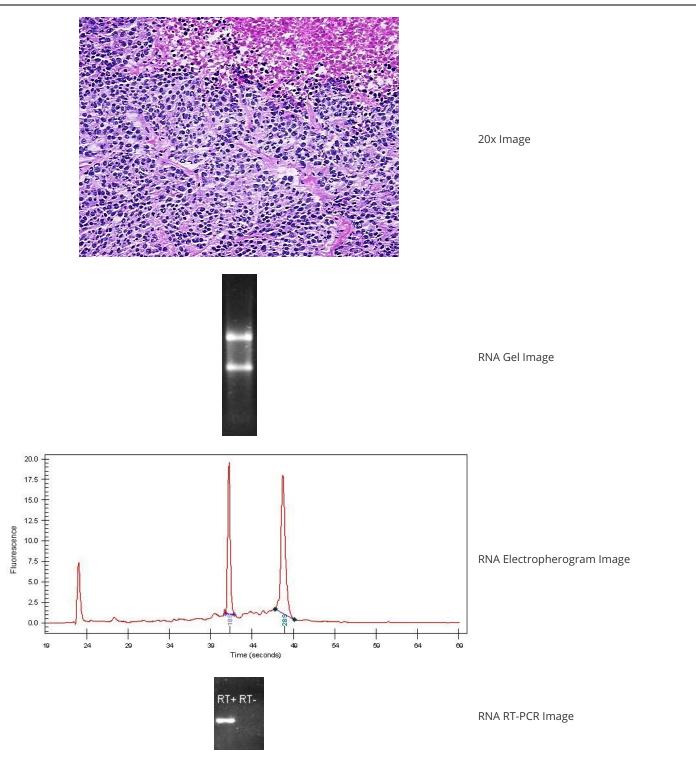

### **Product data:**

| Product Type:                                      | Total RNA                         |
|----------------------------------------------------|-----------------------------------|
| Disease State:                                     | Cancer                            |
| Diagnosis Category:                                | Lung Cancer                       |
| Tissue:                                            | Lung                              |
| Frozen Sample ID:                                  | FR00026A10                        |
| Case ID:                                           | CI000008641                       |
| Prep:                                              | 1                                 |
| Vial ID:                                           | RN000011FC                        |
| Tissue of Origin:                                  | Lung                              |
| Site of Finding:                                   | Lung                              |
| Appearance:                                        | Tumor                             |
| Sample Diagnosis (from<br>Pathology Verification): | Carcinoma of lung, neuroendocrine |
| Normal:                                            | 0%                                |
| Lesional:                                          | 0%                                |
| Tumor:                                             | 70%                               |
| Tumor Hypo/Acellular<br>Stroma:                    | 15%                               |
| Tumor Hypercellular<br>Stroma:                     | 0%                                |
| Necrosis:                                          | 15%                               |
| Pathology Verification<br>notes from H&E review:   | Tumor: large cell type            |
| Bioanalyzer Ratio<br>(28S/18S):                    | 1.29                              |