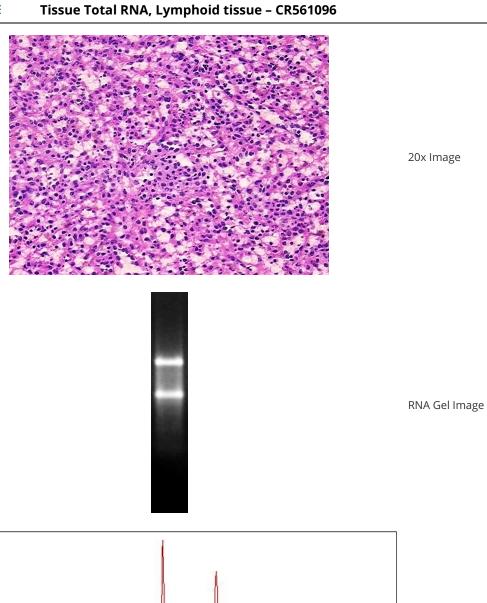

Necrosis: 0%

Pathology Verification

notes from H&E review:

Bioanalyzer Ratio

1.25

(28S/18S):

OriGene Technologies, Inc.

9620 Medical Center Drive, Ste 200 Rockville, MD 20850, US Phone: +1-888-267-4436 https://www.origene.com techsupport@origene.com EU: info-de@origene.com CN: techsupport@origene.cn

tumor: Hairy cell leukemia infiltrating splenic red pulp

CASE Diagnosis (from medical center path report):

Leukemia, hairy cell

Age: 73
Gender: Male

Race: White or Caucasian

Tumor Grade: Not Reported

Minimum Stage