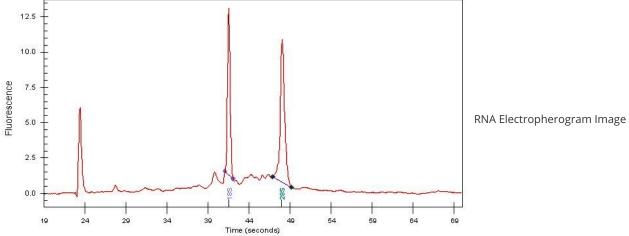

Necrosis: 0%

Pathology Verification

notes from H&E review:

Bioanalyzer Ratio

1.25

(28S/18S):

OriGene Technologies, Inc.

9620 Medical Center Drive, Ste 200 Rockville, MD 20850, US Phone: +1-888-267-4436 https://www.origene.com techsupport@origene.com EU: info-de@origene.com CN: techsupport@origene.cn