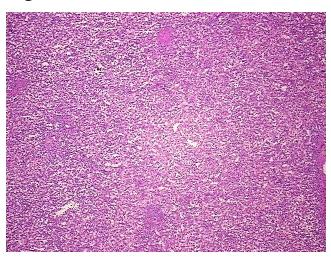

tumor: Hairy cell leukemia infiltrating splenic red pulp

CASE Diagnosis (from medical center path report):

Leukemia, hairy cell

Age: 73
Gender: Male

Race: White or Caucasian

Tumor Grade: Not Reported

Minimum Stage