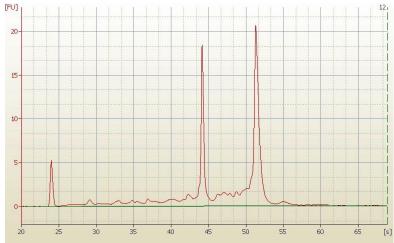

Stroma:

Tumor Hypercellular 30%

Stroma:

Necrosis: 30%

Pathology Verification notes from H&E review:

Tumor Stroma (Hypo/Acellular): Fibrosis; Inflammation: Mild Lymphoplasmacytic infiltrate

**Bioanalyzer Ratio** 

## **Product images:**

4x Image

20x Image

RNA Electropherogram Image

RNA RT-PCR Image