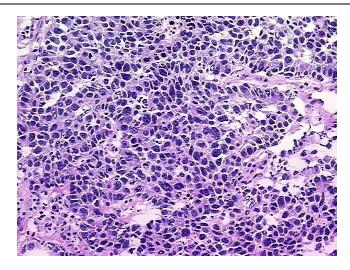

Tissue of Origin: Lung
Site of Finding: Lung
Appearance: Tumor

Sample Diagnosis (from

Pathology Verification):

Adenocarcinoma of lung

 Normal:
 0%

 Lesional:
 0%

 Tumor:
 40%

Tumor Hypo/Acellular

Stroma:

Tumor Hypercellular 30%

Stroma:

Necrosis: 30%

Pathology Verification notes from H&E review:

Tumor Stroma (Hypo/Acellular): Fibrosis; Inflammation: Mild Lymphoplasmacytic infiltrate

**Bioanalyzer Ratio** 

## **Product images:**

4x Image

20x Image

RNA Electropherogram Image

RNA RT-PCR Image