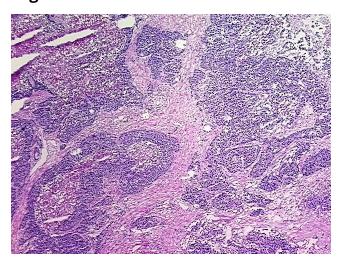

Tissue of Origin: Lung
Site of Finding: Lung
Appearance: Tumor

Sample Diagnosis (from

Pathology Verification):

Adenocarcinoma of lung

 Normal:
 0%

 Lesional:
 0%

 Tumor:
 40%

Tumor Hypo/Acellular

Stroma:

Tumor Hypercellular 30%

Stroma:

Necrosis: 30%

Pathology Verification notes from H&E review:

Tumor Stroma (Hypo/Acellular): Fibrosis; Inflammation: Mild Lymphoplasmacytic infiltrate

**Bioanalyzer Ratio** 

## **Product images:**

4x Image

20x Image

RNA Electropherogram Image

RNA RT-PCR Image