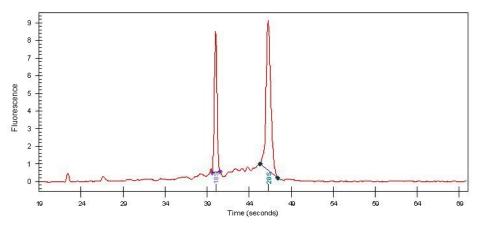

0% Tumor Hypo/Acellular

Stroma:

Tumor Hypercellular 10%

Stroma:

0% **Necrosis:** 

**Bioanalyzer Ratio** 1.61

(28S/18S):

**CASE Diagnosis (from** Adenocarcinoma of ovary, serous

## **Product images:**

4x Image

20x Image

RNA Gel Image

RNA Electropherogram Image

RNA RT-PCR Image