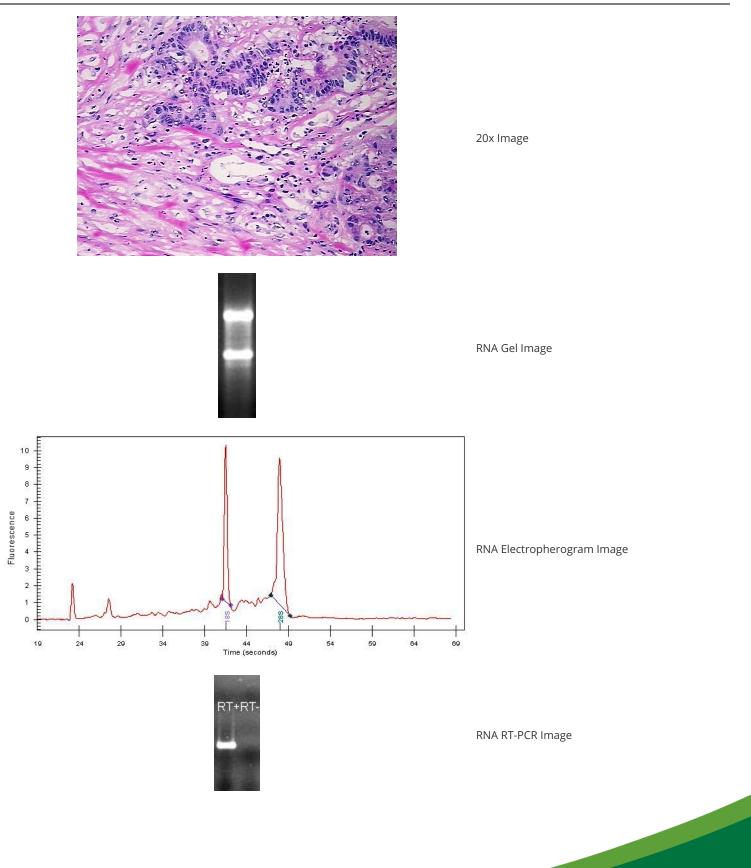

### **Product data:**

| Product Type:                                           | Total RNA               |
|---------------------------------------------------------|-------------------------|
| Disease State:                                          | Cancer                  |
| Diagnosis Category:                                     | Colorectal Cancer       |
| Tissue:                                                 | Colon                   |
| Frozen Sample ID:                                       | FR5B33EA60              |
| Case ID:                                                | CI000008908             |
| Prep:                                                   | 1                       |
| Vial ID:                                                | RN00001521              |
| Tissue of Origin:                                       | Colon: rectosigmoid     |
| Site of Finding:                                        | Colon: rectosigmoid     |
| Appearance:                                             | Tumor                   |
| Sample Diagnosis (from<br>Pathology Verification):      | Adenocarcinoma of colon |
| Normal:                                                 | 0%                      |
| Lesional:                                               | 0%                      |
| Tumor:                                                  | 60%                     |
| Tumor Hypo/Acellular<br>Stroma:                         | 25%                     |
| Tumor Hypercellular<br>Stroma:                          | 0%                      |
| Necrosis:                                               | 15%                     |
| Bioanalyzer Ratio<br>(28S/18S):                         | 1.58                    |
| CASE Diagnosis (from<br>medical center path<br>report): | Adenocarcinoma of colon |
| Age:                                                    | 48                      |