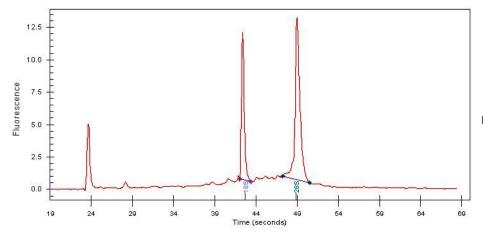

Stroma:

Tumor Hypercellular 10%

Stroma:

Necrosis: 0%

Pathology Verification

notes from H&E review:

Bioanalyzer Ratio

(28S/18S):

## **Product images:**

4x Image

20x Image

RNA Gel Image

RNA Electropherogram Image

RNA RT-PCR Image