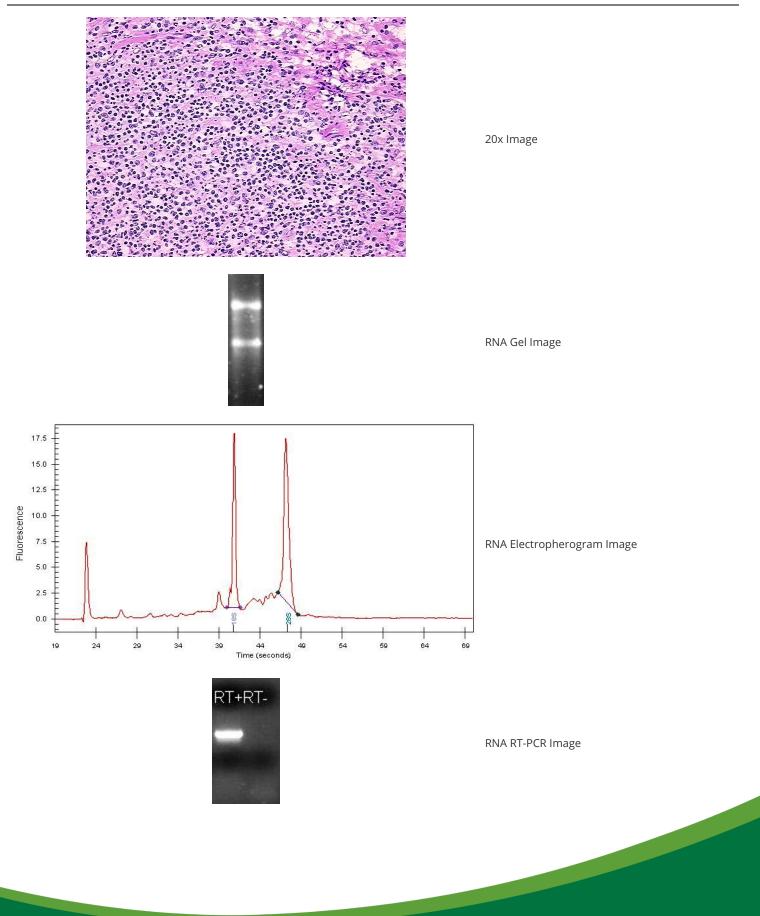

#### **Product data:**

| Product Type:                                           | Total RNA            |
|---------------------------------------------------------|----------------------|
| Disease State:                                          | Cancer               |
| Diagnosis Category:                                     | Lymphoma             |
| Tissue:                                                 | Lymphoid tissue      |
| Frozen Sample ID:                                       | FR65EE2DBA           |
| Case ID:                                                | CI000009039          |
| Prep:                                                   | 1                    |
| Vial ID:                                                | RN0000176A           |
| Tissue of Origin:                                       | Lymphoid tissue      |
| Site of Finding:                                        | Spleen               |
| Appearance:                                             | Tumor                |
| Sample Diagnosis (from<br>Pathology Verification):      | Lymphoma, follicular |
| Normal:                                                 | 35%                  |
| Lesional:                                               | 0%                   |
| Tumor:                                                  | 65%                  |
| Tumor Hypo/Acellular<br>Stroma:                         | 0%                   |
| Tumor Hypercellular<br>Stroma:                          | 0%                   |
| Necrosis:                                               | 0%                   |
| Bioanalyzer Ratio<br>(28S/18S):                         | 1.37                 |
| CASE Diagnosis (from<br>medical center path<br>report): | Lymphoma, follicular |
| Age:                                                    | 78                   |

This product is to be used for laboratory only. Not for diagnostic or therapeutic use. ©2023 OriGene Technologies, Inc., 9620 Medical Center Drive, Ste 200, Rockville, MD 20850, US