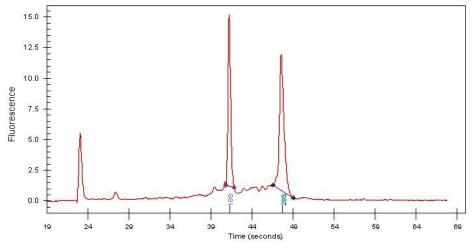

**Necrosis:** 20%

**Bioanalyzer Ratio** 

(28S/18S):

Malignant melanoma, metastatic

**CASE Diagnosis (from** medical center path

report):

54 Age:

OriGene Technologies, Inc. 9620 Medical Center Drive, Ste 200

## **Product images:**

4x Image

20x Image

RNA Gel Image

RNA Electropherogram Image

RNA RT-PCR Image