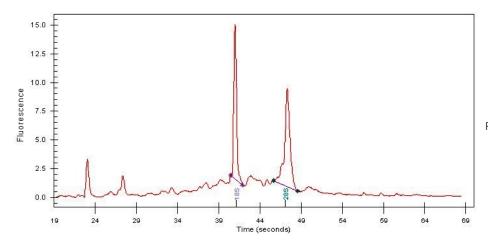

0% Tumor Hypo/Acellular

Stroma:

Tumor Hypercellular 2%

Stroma:

0% **Necrosis:** 

**Bioanalyzer Ratio** 1.09

(28S/18S):

**CASE Diagnosis (from** Carcinoma of liver, hepatocellular

## **Product images:**

4x Image

20x Image

RNA Gel Image

RNA Electropherogram Image

RNA RT-PCR Image