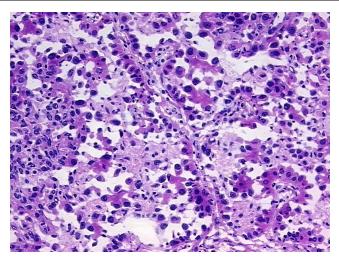

## **Product images:**

4x Image

20x Image

RNA Gel Image

RNA Electropherogram Image

RNA RT-PCR Image

Vial ID: RN000020A0

Tissue of Origin: Lung
Site of Finding: Lung
Appearance: Tumor

Sample Diagnosis (from Ader

Pathology Verification):

Adenocarcinoma of lung, papillary

Normal: 0% Lesional: 0% Tumor: 85%

Tumor Hypo/Acellular

Stroma:

Tumor Hypercellular 0%

Stroma:

Necrosis: 0%

Pathology Verification notes from H&E review:

Tumor Stroma (Cellular): Desmoplastic reaction, Inflammatory cells; Inflammation: Mild Mixed

inflammatory infiltrate