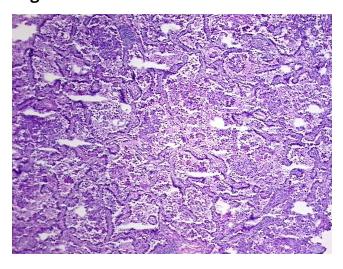

## **Product images:**

4x Image

20x Image

RNA Gel Image

RNA Electropherogram Image

RNA RT-PCR Image

Vial ID: RN000020A0

Tissue of Origin: Lung
Site of Finding: Lung
Appearance: Tumor

Sample Diagnosis (from Ader

Pathology Verification):

Adenocarcinoma of lung, papillary

Normal: 0% Lesional: 0% Tumor: 85%

Tumor Hypo/Acellular

Stroma:

Tumor Hypercellular 0%

Stroma:

Necrosis: 0%

Pathology Verification notes from H&E review:

Tumor Stroma (Cellular): Desmoplastic reaction, Inflammatory cells; Inflammation: Mild Mixed

inflammatory infiltrate