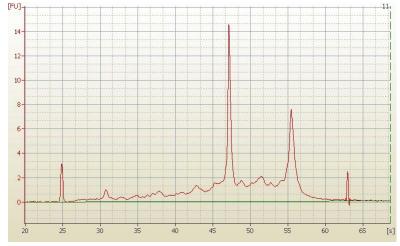

Tumor Hypo/Acellular 5%

Stroma:

Tumor Hypercellular

Stroma:

Necrosis: 0%

Bioanalyzer Ratio

(28S/18S):

0.73

## **Product images:**

4x Image

20x Image

RNA Electropherogram Image

RNA RT-PCR Image