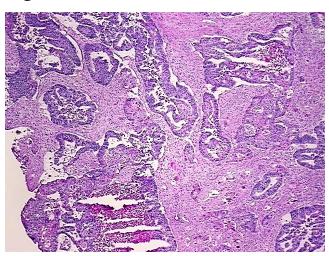

# **Product images:**

4x Image

20x Image

RNA Gel Image

RNA Electropherogram Image

RNA RT-PCR Image

Vial ID: RN00001526

Tissue of Origin: Colon: rectosigmoid
Site of Finding: Colon: rectosigmoid

**Appearance:** Tumor

Sample Diagnosis (from A

Pathology Verification):

Adenocarcinoma of colon

Normal: 0%

Lesional: 0%

Tumor: 70%

Tumor Hypo/Acellular

Tumor Hypercellular

Stroma:

0%

20%

Stroma:

Necrosis: 10%