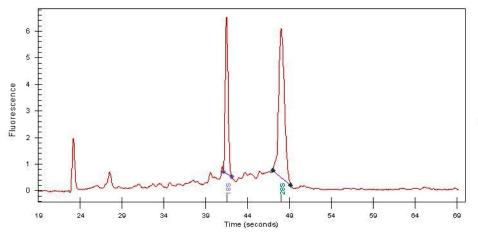

# **Product images:**

4x Image

20x Image

RNA Gel Image

RNA Electropherogram Image

RNA RT-PCR Image

Bioanalyzer Ratio 1.69

(28S/18S):

CASE Diagnosis (from Adenocarcinoma of colon

medical center path

report):

Age: 44

OriGene Technologies, Inc.

9620 Medical Center Drive, Ste 200 Rockville, MD 20850, US Phone: +1-888-267-4436 https://www.origene.com techsupport@origene.com EU: info-de@origene.com CN: techsupport@origene.cn