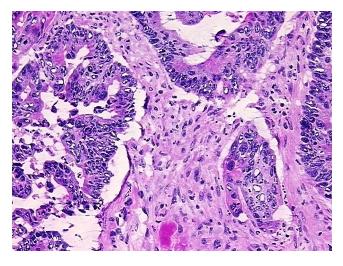

# **Product images:**

4x Image

20x Image

RNA Gel Image

RNA Electropherogram Image

RNA RT-PCR Image

Vial ID: RN00001526

Tissue of Origin: Colon: rectosigmoid
Site of Finding: Colon: rectosigmoid

**Appearance:** Tumor

Sample Diagnosis (from A

Pathology Verification):

Adenocarcinoma of colon

Normal: 0%

Lesional: 0%

Tumor: 70%

Tumor Hypo/Acellular

Tumor Hypercellular

Stroma:

0%

20%

Stroma:

Necrosis: 10%