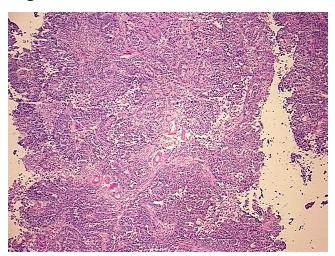

ma:

0% **Necrosis:** 

**Bioanalyzer Ratio** 1.57

(28S/18S):

Carcinoma of ovary, papillary serous

**CASE Diagnosis (from** medical center path

report):

70 Age:



OriGene Technologies, Inc. 9620 Medical Center Drive, Ste 200

CN: techsupport@origene.cn

Rockville, MD 20850, US Phone: +1-888-267-4436 https://www.origene.com techsupport@origene.com EU: info-de@origene.com

Gender: Female

Race: White or Caucasian

**Tumor Grade:** FIGO G3: Poorly differentiated

Minimum Stage

**Grouping:** 

IΑ

T (Extent of Primary

Tumor):

T1a

N (Lymph node

metastasis):

NX

M (Distant metastasis): MX

Storage: Store tissue total RNA at -80°C.

**Stability:** These products are stable for one year from date of shipping when stored at -80°C without

repeated freeze/thaws.

## **Product images:**



4x Image





20x Image