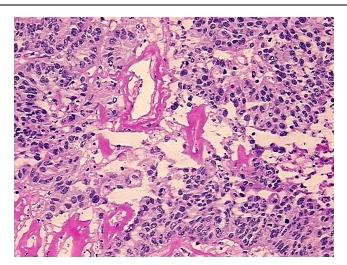

osis:** 

**Bioanalyzer Ratio** 1.57

(28S/18S):

Carcinoma of ovary, papillary serous

**CASE Diagnosis (from** medical center path

report):

70 Age:



OriGene Technologies, Inc. 9620 Medical Center Drive, Ste 200

CN: techsupport@origene.cn

Rockville, MD 20850, US Phone: +1-888-267-4436 https://www.origene.com techsupport@origene.com EU: info-de@origene.com

Gender: Female

Race: White or Caucasian

**Tumor Grade:** FIGO G3: Poorly differentiated

Minimum Stage

**Grouping:** 

IΑ

T (Extent of Primary

Tumor):

T1a

N (Lymph node

metastasis):

NX

M (Distant metastasis): MX

Storage: Store tissue total RNA at -80°C.

**Stability:** These products are stable for one year from date of shipping when stored at -80°C without

repeated freeze/thaws.

## **Product images:**



4x Image





20x Image