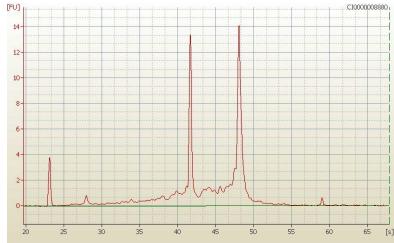

Tumor: 75%

Tumor Hypo/Acellular 20%

Stroma:

Tumor Hypercellular

Stroma:

0% **Necrosis:** 

**Bioanalyzer Ratio** 1.23

(28S/18S):

## **Product images:**

4x Image

20x Image

RNA Electropherogram Image

RNA RT-PCR Image