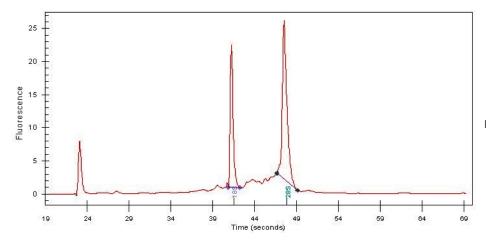

70% Tumor:

Tumor Hypo/Acellular 10%

Stroma:

Tumor Hypercellular 0%

Stroma:

**Necrosis:** 10%

**Bioanalyzer Ratio** 1.54

(28S/18S):

## **Product images:**

4x Image

20x Image

RNA Gel Image

RNA Electropherogram Image

RNA RT-PCR Image