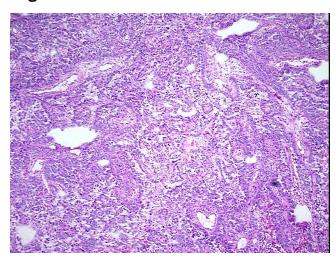

## **Product images:**

4x Image

20x Image

RNA Electropherogram Image

RNA RT-PCR Image

RN00003126 Vial ID:

Tissue of Origin: Endometrium

Site of Finding: Uterus

Appearance: Tumor

Sample Diagnosis (from

Pathology Verification):

Adenocarcinoma of endometrium, papillary serous

Adenocarcinoma of endometrium, papillary serous

Normal: 0%

Lesional: 0%

85% Tumor:

Tumor Hypo/Acellular

Stroma:

Tumor Hypercellular 15%

Stroma:

0% **Necrosis:** 