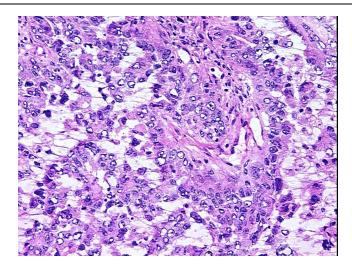

## **Product images:**

4x Image

20x Image

RNA Electropherogram Image

RNA RT-PCR Image

RN00003126 Vial ID:

Tissue of Origin: Endometrium

Site of Finding: Uterus

Appearance: Tumor

Sample Diagnosis (from

Pathology Verification):

Adenocarcinoma of endometrium, papillary serous

Adenocarcinoma of endometrium, papillary serous

Normal: 0%

Lesional: 0%

85% Tumor:

Tumor Hypo/Acellular

Stroma:

Tumor Hypercellular 15%

Stroma:

0% **Necrosis:** 