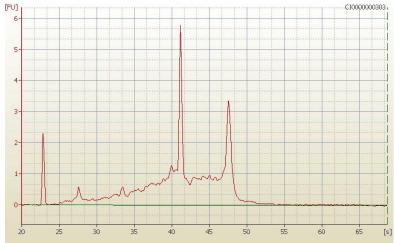

## **Product images:**

4x Image

20x Image

RNA Electropherogram Image

RNA RT-PCR Image

**Bioanalyzer Ratio** 

(28S/18S):

0.95

73

0%

**CASE Diagnosis (from** 

report):

Age: