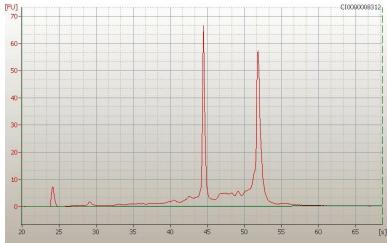

Adenocarcinoma of lung

Stroma:

Tumor Hypercellular

Stroma:

Necrosis: 0%

Bioanalyzer Ratio 1.47

(28S/18S):

CASE Diagnosis (from

## **Product images:**

4x Image

20x Image

RNA Electropherogram Image

RNA RT-PCR Image