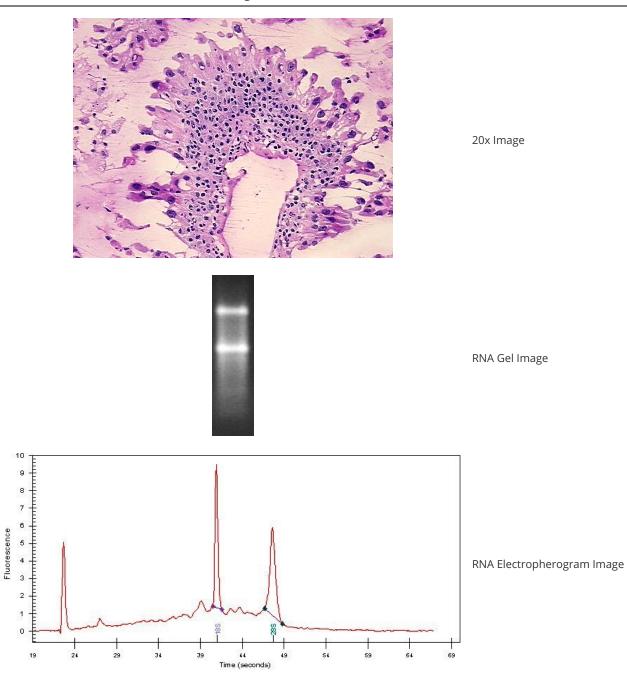

## Product images:

4x Image

This product is to be used for laboratory only. Not for diagnostic or therapeutic use. ©2023 OriGene Technologies, Inc., 9620 Medical Center Drive, Ste 200, Rockville, MD 20850, US 

#### **Product data:**

| Product Type:                                           | Total RNA              |
|---------------------------------------------------------|------------------------|
| Disease State:                                          | Cancer                 |
| Diagnosis Category:                                     | Lung Cancer            |
| Tissue:                                                 | Lung                   |
| Frozen Sample ID:                                       | FR000274D1             |
| Case ID:                                                | CI000008332            |
| Prep:                                                   | 1                      |
| Vial ID:                                                | RN0000166F             |
| Tissue of Origin:                                       | Lung                   |
| Site of Finding:                                        | Lung                   |
| Appearance:                                             | Tumor                  |
| Sample Diagnosis (from<br>Pathology Verification):      | Adenocarcinoma of lung |
| Normal:                                                 | 0%                     |
| Lesional:                                               | 0%                     |
| Tumor:                                                  | 85%                    |
| Tumor Hypo/Acellular<br>Stroma:                         | 15%                    |
| Tumor Hypercellular<br>Stroma:                          | 0%                     |
| Necrosis:                                               | 0%                     |
| Bioanalyzer Ratio<br>(28S/18S):                         | 1.05                   |
| CASE Diagnosis (from<br>medical center path<br>report): | Adenocarcinoma of lung |
| Age:                                                    | 56                     |