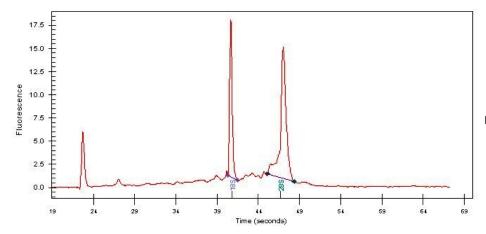

## **Product images:**

4x Image

20x Image

RNA Gel Image

RNA Electropherogram Image

RNA RT-PCR Image

Tumor Hypo/Acellular

Stroma:

Tumor Hypercellular 0%

Stroma:

**Necrosis:** 25%

**Bioanalyzer Ratio** 1.53

(28S/18S):

**CASE Diagnosis (from** Carcinoma of lung, squamous cell