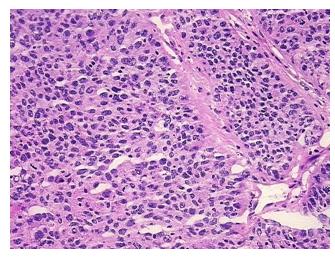

## **Product images:**

4x Image

20x Image

RNA Gel Image

RNA Electropherogram Image

RNA RT-PCR Image

RN00001670 Vial ID:

Tissue of Origin: Lung Site of Finding: Lung Appearance: Tumor

Sample Diagnosis (from Carcinoma of lung, squamous cell

Pathology Verification):

Normal: 0%

Lesional: 0%

75% Tumor:

0%

Tumor Hypo/Acellular

Stroma:

Tumor Hypercellular 0%

Stroma:

**Necrosis:** 25%

**Bioanalyzer Ratio** 1.53

(28S/18S):

**CASE Diagnosis (from** Carcinoma of lung, squamous cell