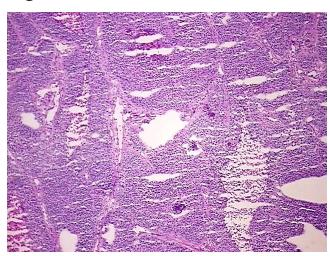

## **Product images:**

4x Image

20x Image

RNA Gel Image

RNA Electropherogram Image

RNA RT-PCR Image

RN00001670 Vial ID:

Tissue of Origin: Lung Site of Finding: Lung Appearance: Tumor

Sample Diagnosis (from Carcinoma of lung, squamous cell

Pathology Verification):

Normal: 0%

Lesional: 0%

75% Tumor:

0%

Tumor Hypo/Acellular

Stroma:

Tumor Hypercellular 0%

Stroma:

**Necrosis:** 25%

**Bioanalyzer Ratio** 1.53

(28S/18S):

**CASE Diagnosis (from** Carcinoma of lung, squamous cell