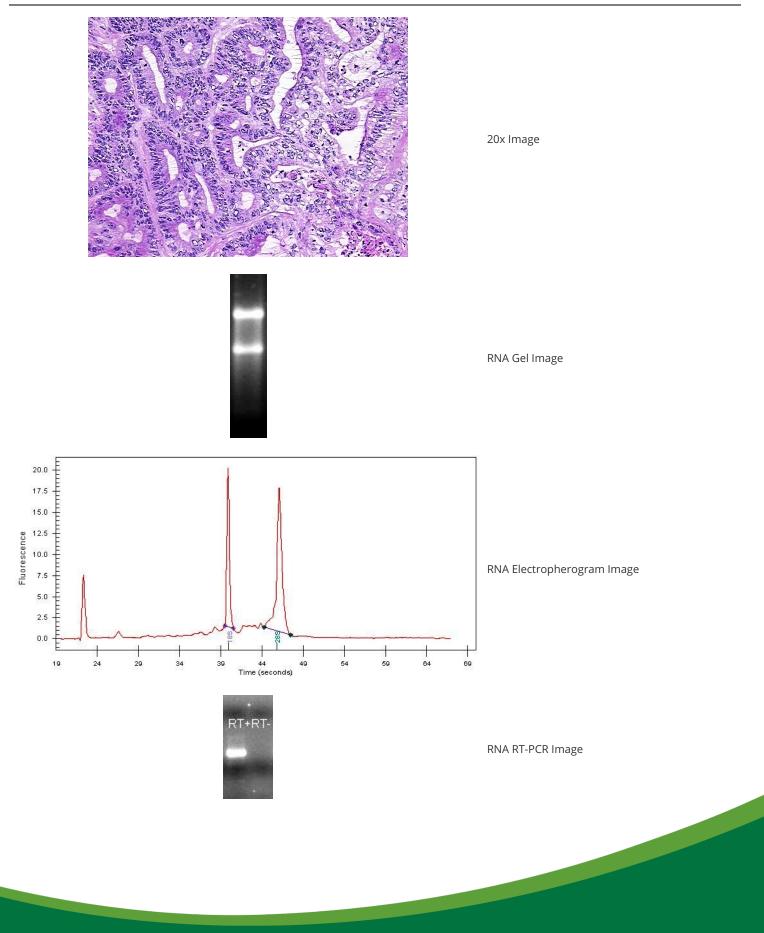

#### **Product data:**

| Product Type:                                           | Total RNA               |
|---------------------------------------------------------|-------------------------|
| Disease State:                                          | Cancer                  |
| Diagnosis Category:                                     | Colorectal Cancer       |
| Tissue:                                                 | Colon                   |
| Frozen Sample ID:                                       | FR000080A4              |
| Case ID:                                                | CI000000489             |
| Prep:                                                   | 3                       |
| Vial ID:                                                | RN0000167B              |
| Tissue of Origin:                                       | Colon: right            |
| Site of Finding:                                        | Colon: right            |
| Appearance:                                             | Tumor                   |
| Sample Diagnosis (from<br>Pathology Verification):      | Adenocarcinoma of colon |
| Normal:                                                 | 0%                      |
| Lesional:                                               | 0%                      |
| Tumor:                                                  | 60%                     |
| Tumor Hypo/Acellular<br>Stroma:                         | 25%                     |
| Tumor Hypercellular<br>Stroma:                          | 0%                      |
| Necrosis:                                               | 15%                     |
| Bioanalyzer Ratio<br>(28S/18S):                         | 1.61                    |
| CASE Diagnosis (from<br>medical center path<br>report): | Adenocarcinoma of colon |
| Age:                                                    | 67                      |