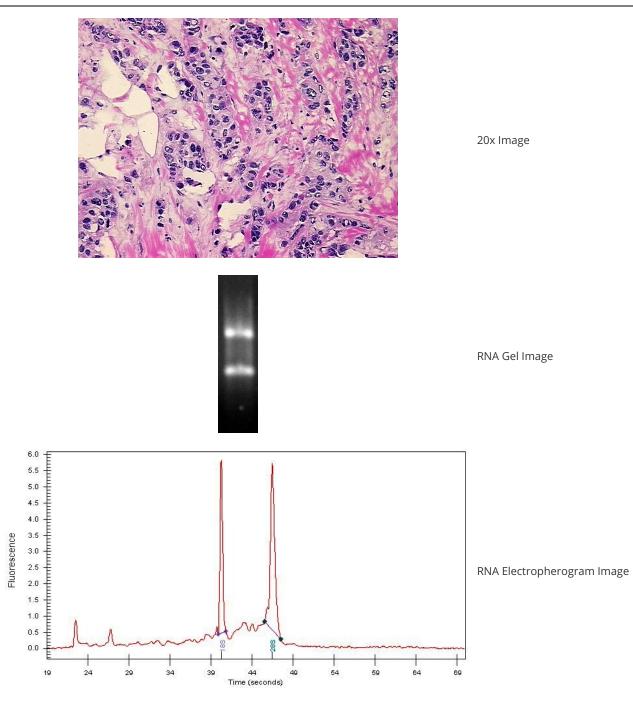

| Pathology Verification):                         |                                                   |
|--------------------------------------------------|---------------------------------------------------|
| Normal:                                          | 0%                                                |
| Lesional:                                        | 0%                                                |
| Tumor:                                           | 75%                                               |
| Tumor Hypo/Acellular<br>Stroma:                  | 25%                                               |
| Tumor Hypercellular<br>Stroma:                   | 0%                                                |
| Necrosis:                                        | 0%                                                |
| Pathology Verification<br>notes from H&E review: | Tumor: contains small amount of carcinoma in-situ |
| Bioanalyzer Ratio<br>(28S/18S):                  | 1.42                                              |