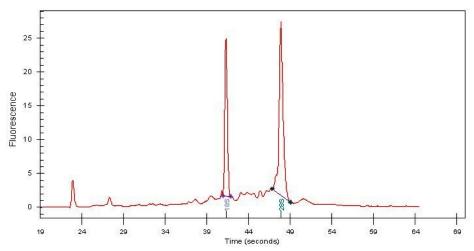

95% Tumor:

Tumor Hypo/Acellular 0%

Stroma:

Tumor Hypercellular 0%

Stroma:

0% **Necrosis:** 

**Bioanalyzer Ratio** 1.51

(28S/18S):

## **Product images:**

4x Image

20x Image

RNA Gel Image

RNA Electropherogram Image

RNA RT-PCR Image