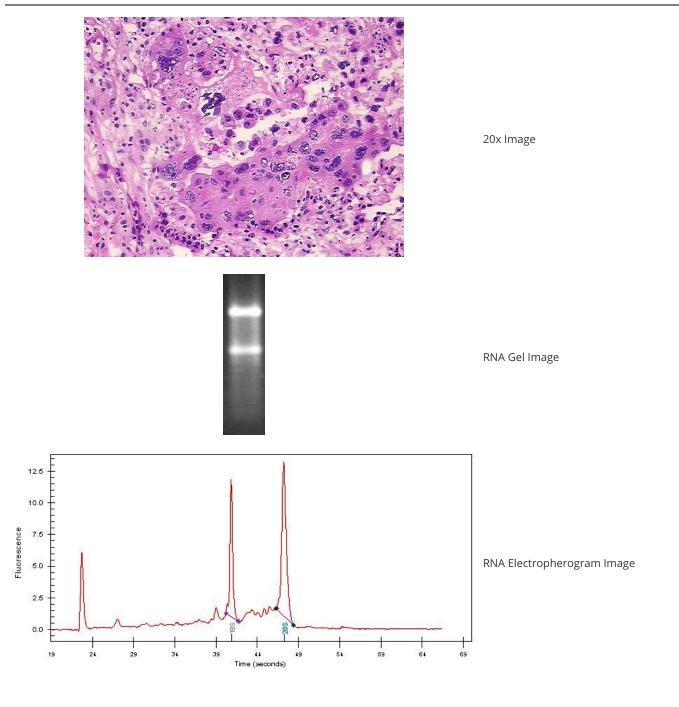

## **Product images:**

4x Image

This product is to be used for laboratory only. Not for diagnostic or therapeutic use. ©2023 OriGene Technologies, Inc., 9620 Medical Center Drive, Ste 200, Rockville, MD 20850, US 

**Tissue of Origin:** 

Site of Finding:

Sample Diagnosis (from

Pathology Verification):

Tumor Hypo/Acellular

Tumor Hypercellular

**Bioanalyzer Ratio** 

**CASE** Diagnosis (from

(28S/18S):

report):

Age:

Rockville, MD 20850, US Phone: +1-888-267-4436 https://www.origene.com techsupport@origene.con

techsupport@origene.com EU: info-de@origene.com CN: techsupport@origene.cn

OriGene Technologies, Inc.