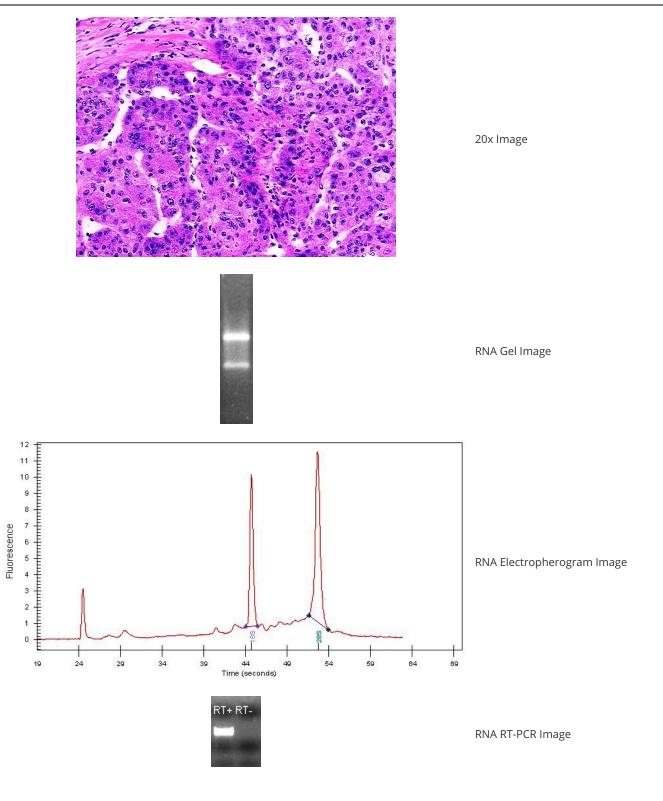

#### **Product data:**

| Product Type:                                      | Total RNA                          |
|----------------------------------------------------|------------------------------------|
| Disease State:                                     | Cancer                             |
| Diagnosis Category:                                | Liver Cancer                       |
| Tissue:                                            | Liver                              |
| Frozen Sample ID:                                  | FR00027187                         |
| Case ID:                                           | CI000008275                        |
| Prep:                                              | 4                                  |
| Vial ID:                                           | RN00001411                         |
| Tissue of Origin:                                  | Liver                              |
| Site of Finding:                                   | Liver                              |
| Appearance:                                        | Tumor                              |
| Sample Diagnosis (from<br>Pathology Verification): | Carcinoma of liver, hepatocellular |
| Normal:                                            | 0%                                 |
| Lesional:                                          | 0%                                 |
| Tumor:                                             | 70%                                |
| Tumor Hypo/Acellular<br>Stroma:                    | 25%                                |
| Tumor Hypercellular<br>Stroma:                     | 0%                                 |
| Necrosis:                                          | 5%                                 |
|                                                    |                                    |
| Bioanalyzer Ratio<br>(28S/18S):                    | 1.45                               |
| •                                                  |                                    |