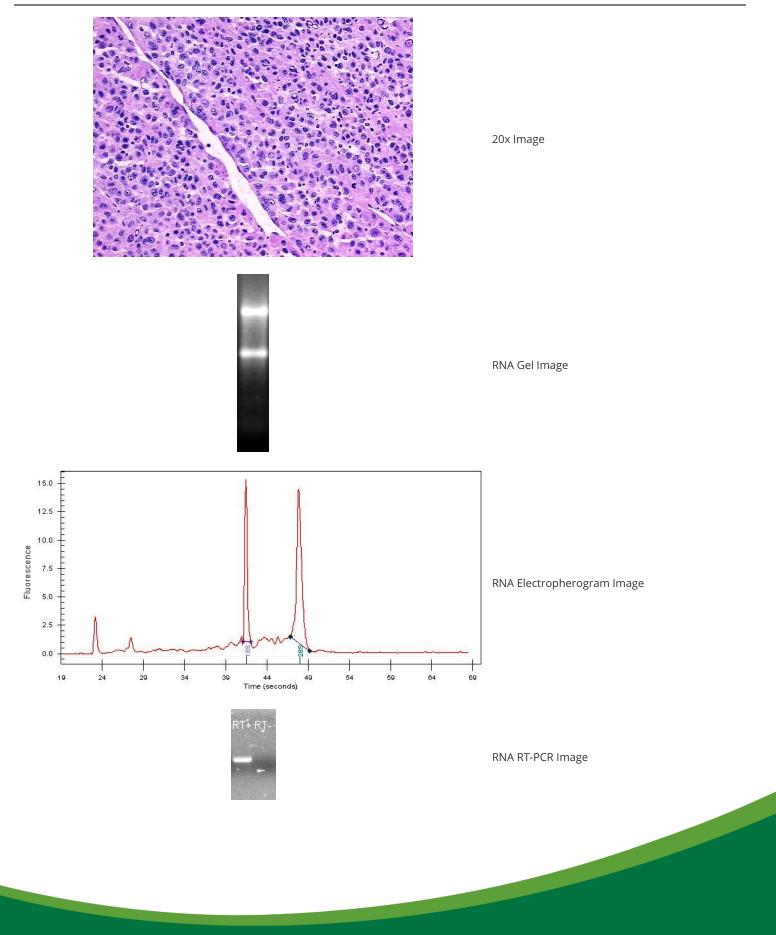

#### **Product data:**

| Product Type:                                           | Total RNA                      |
|---------------------------------------------------------|--------------------------------|
| Disease State:                                          | Cancer                         |
| Diagnosis Category:                                     | Melanoma                       |
| Tissue:                                                 | Skin                           |
| Frozen Sample ID:                                       | FR00026E11                     |
| Case ID:                                                | CI000008256                    |
| Prep:                                                   | 2                              |
| Vial ID:                                                | RN000016EB                     |
| Tissue of Origin:                                       | Skin                           |
| Site of Finding:                                        | Lymph node                     |
| Appearance:                                             | Tumor                          |
| Sample Diagnosis (from<br>Pathology Verification):      | Malignant melanoma, metastatic |
| Normal:                                                 | 10%                            |
| Lesional:                                               | 0%                             |
| Tumor:                                                  | 90%                            |
| Tumor Hypo/Acellular<br>Stroma:                         | 0%                             |
| Tumor Hypercellular<br>Stroma:                          | 0%                             |
| Necrosis:                                               | 0%                             |
| Bioanalyzer Ratio<br>(28S/18S):                         | 1.59                           |
| CASE Diagnosis (from<br>medical center path<br>report): | Malignant melanoma, recurrent  |
| Age:                                                    | 56                             |