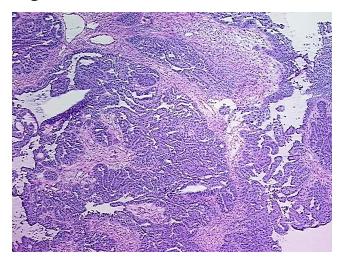

**Necrosis:** 5%

**Bioanalyzer Ratio** 1.31

(28S/18S):

Adenocarcinoma of ovary, serous

**CASE Diagnosis (from** medical center path

report):

63 Age:



OriGene Technologies, Inc. 9620 Medical Center Drive, Ste 200

CN: techsupport@origene.cn

Rockville, MD 20850, US Phone: +1-888-267-4436 https://www.origene.com techsupport@origene.com EU: info-de@origene.com

**Gender:** Female

Race: White or Caucasian

**Tumor Grade:** FIGO G2: Moderately differentiated

Minimum Stage

**Grouping:** 

IIC

T (Extent of Primary

Tumor):

T2c

N (Lymph node

metastasis):

N0

M (Distant metastasis): MX

**Storage:** Store tissue total RNA at -80°C.

Stability: These products are stable for one year from date of shipping when stored at -80°C without

repeated freeze/thaws.

## **Product images:**



4x Image





20x Image