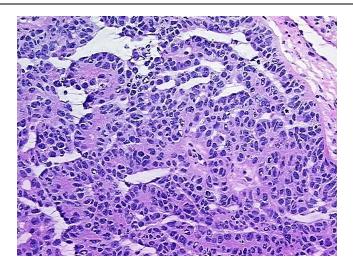

* 5%

**Bioanalyzer Ratio** 1.31

(28S/18S):

Adenocarcinoma of ovary, serous

**CASE Diagnosis (from** medical center path

report):

63 Age:



OriGene Technologies, Inc. 9620 Medical Center Drive, Ste 200

CN: techsupport@origene.cn

Rockville, MD 20850, US Phone: +1-888-267-4436 https://www.origene.com techsupport@origene.com EU: info-de@origene.com

**Gender:** Female

Race: White or Caucasian

**Tumor Grade:** FIGO G2: Moderately differentiated

Minimum Stage

**Grouping:** 

IIC

T (Extent of Primary

Tumor):

T2c

N (Lymph node

metastasis):

N0

M (Distant metastasis): MX

**Storage:** Store tissue total RNA at -80°C.

Stability: These products are stable for one year from date of shipping when stored at -80°C without

repeated freeze/thaws.

## **Product images:**



4x Image





20x Image