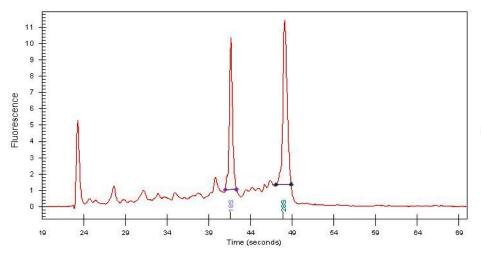

(28S/18S):

CASE Diagnosis (from Carcinoma of lung, non-small cell

medical center path

report):

**Age:** 67

9620 Medical Center Drive, Ste 200 Rockville, MD 20850, US Phone: +1-888-267-4436 https://www.origene.com techsupport@origene.com EU: info-de@origene.com CN: techsupport@origene.cn

## **Product images:**

4x Image

20x Image

RNA Gel Image

RNA Electropherogram Image

RNA RT-PCR Image