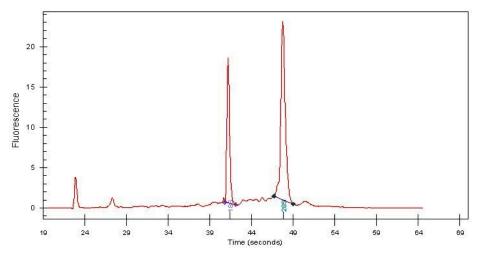

95% Tumor:

Tumor Hypo/Acellular 0%

Stroma:

Tumor Hypercellular 0%

Stroma:

**Necrosis:** 5%

**Bioanalyzer Ratio** 1.71

(28S/18S):

## **Product images:**

4x Image

20x Image

RNA Gel Image

RNA Electropherogram Image

RNA RT-PCR Image