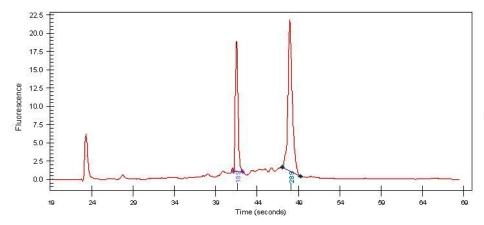

## **Product images:**

4x Image

20x Image

RNA Gel Image

RNA Electropherogram Image

RNA RT-PCR Image

80% Tumor:

Tumor Hypo/Acellular 20%

Stroma:

Tumor Hypercellular

Stroma:

0% **Necrosis:** 

**Bioanalyzer Ratio** 1.65

(28S/18S):