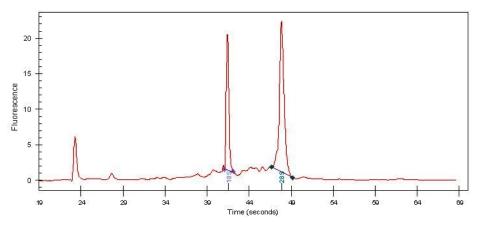

notes from H&E review:

**Bioanalyzer Ratio** 

(28S/18S):

15%

Tumor Stroma (Cellular): Desmoplastic reaction; Tumor Stroma (Hypo/Acellular): Fibrosis

1.69

OriGene Technologies, Inc. 9620 Medical Center Drive, Ste 200

## **Product images:**

4x Image

20x Image

RNA Gel Image

RNA Electropherogram Image

RNA RT-PCR Image