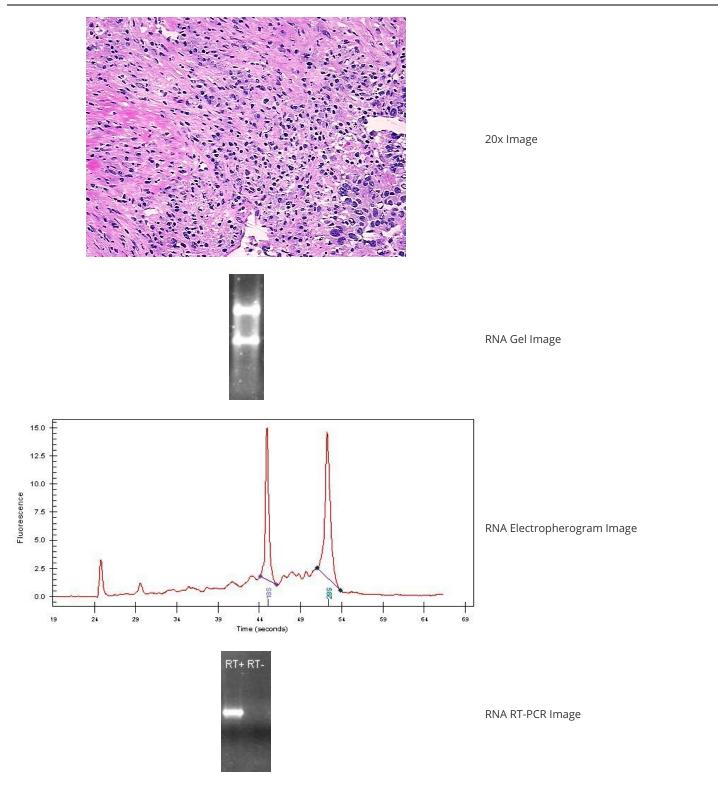

| Product Type:                                           | Total RNA                        |
|---------------------------------------------------------|----------------------------------|
| Disease State:                                          | Cancer                           |
| Diagnosis Category:                                     | Breast Cancer                    |
| Tissue:                                                 | Breast                           |
| Frozen Sample ID:                                       | FR000280FC                       |
| Case ID:                                                | CI000008743                      |
| Prep:                                                   | 1                                |
| Vial ID:                                                | RN000016D8                       |
| Tissue of Origin:                                       | Breast                           |
| Site of Finding:                                        | Breast                           |
| Appearance:                                             | Tumor                            |
| Sample Diagnosis (from<br>Pathology Verification):      | Adenocarcinoma of breast, ductal |
| Normal:                                                 | 0%                               |
| Lesional:                                               | 0%                               |
| Tumor:                                                  | 80%                              |
| Tumor Hypo/Acellular<br>Stroma:                         | 20%                              |
| Tumor Hypercellular<br>Stroma:                          | 0%                               |
| Necrosis:                                               | 0%                               |
| Bioanalyzer Ratio<br>(28S/18S):                         | 1.28                             |
| CASE Diagnosis (from<br>medical center path<br>report): | Adenocarcinoma of breast, ductal |
| Age:                                                    | 61                               |