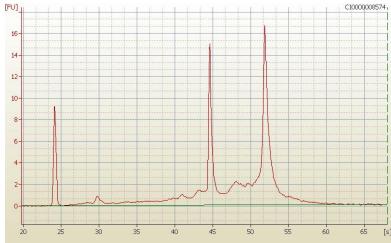

Tumor Hypo/Acellular 0%

Stroma:

Tumor Hypercellular 0%

Stroma:

**Necrosis:** 30%

**Bioanalyzer Ratio** 1.69

(28S/18S):

**CASE Diagnosis (from** Malignant melanoma, metastatic

## **Product images:**

4x Image

20x Image

RNA Electropherogram Image

RNA RT-PCR Image