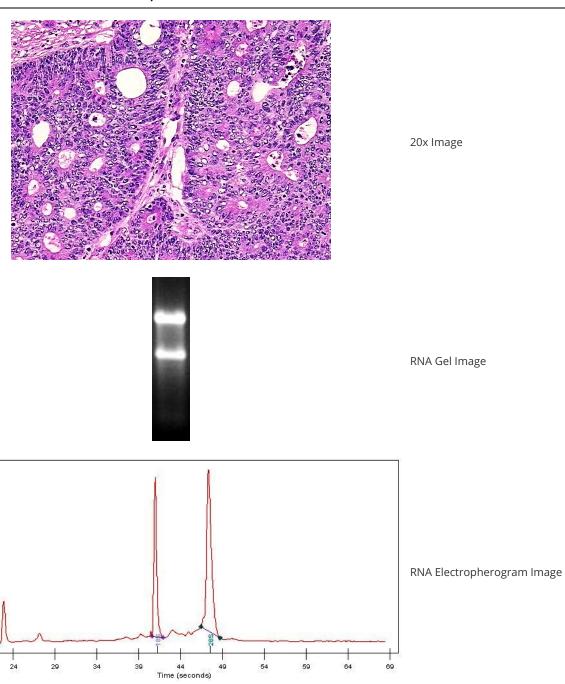

Tumor Hypo/Acellular

Stroma:

Tumor Hypercellular 0%

Stroma:

**Necrosis:** 5%

**Bioanalyzer Ratio** 1.55

(28S/18S):

**CASE Diagnosis (from** Adenocarcinoma of colon

## **Product images:**

4x Image

Fluorescence

19