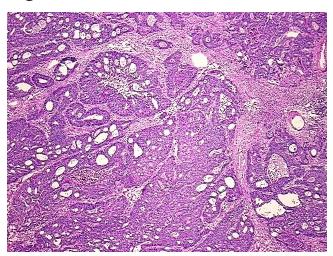

cellular 0%

Stroma:

**Necrosis:** 5%

**Bioanalyzer Ratio** 1.55

(28S/18S):

**CASE Diagnosis (from** Adenocarcinoma of colon

10%

medical center path

report):

42 Age:



OriGene Technologies, Inc. 9620 Medical Center Drive, Ste 200

CN: techsupport@origene.cn

Rockville, MD 20850, US Phone: +1-888-267-4436 https://www.origene.com techsupport@origene.com EU: info-de@origene.com



Gender: Female

Race: White or Caucasian

Tumor Grade: AJCC G1: Well differentiated

Minimum Stage

Grouping:

IIIB

T (Extent of Primary

Tumor):

T3

N (Lymph node

metastasis):

N1

M (Distant metastasis): MX

**Storage:** Store tissue total RNA at -80°C.

Stability: These products are stable for one year from date of shipping when stored at -80°C without

repeated freeze/thaws.

## **Product images:**



4x Image

Fluorescence

19