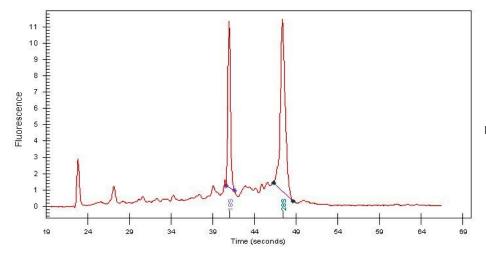

Lesional: 0%

Tumor: 75%

Tumor Hypo/Acellular 20%

Stroma:

Tumor Hypercellular 5%

Stroma:

0% **Necrosis:** 

**Bioanalyzer Ratio** 1.66

# **Product images:**

4x Image

20x Image

RNA Gel Image

RNA Electropherogram Image

RNA RT-PCR Image