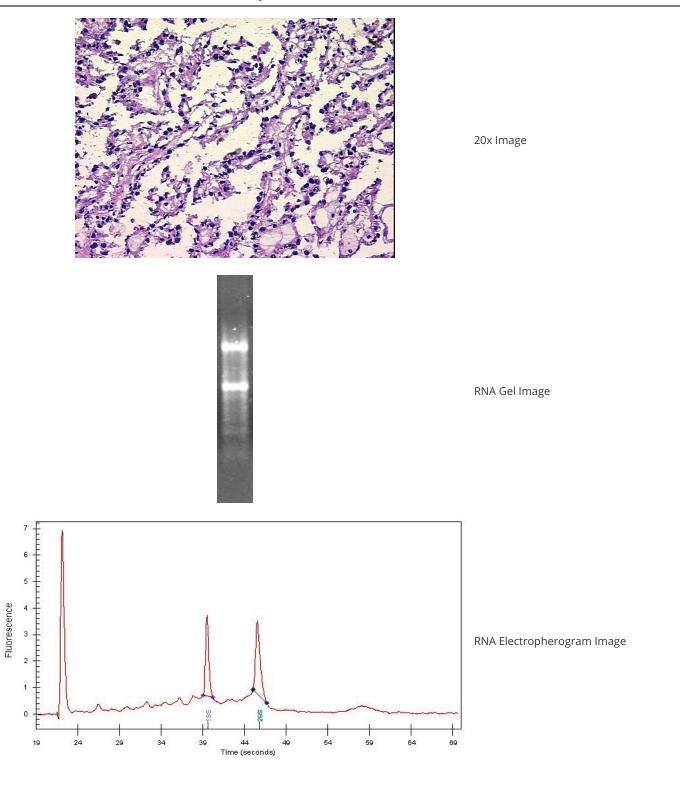

#### **Product data:**

| Product Type:                                                                                                              | Total RNA                                  |
|----------------------------------------------------------------------------------------------------------------------------|--------------------------------------------|
| Disease State:                                                                                                             | Cancer                                     |
| Diagnosis Category:                                                                                                        | Renal Cell Carcinoma                       |
| Tissue:                                                                                                                    | Kidney                                     |
| Frozen Sample ID:                                                                                                          | FR00018132                                 |
| Case ID:                                                                                                                   | CI000005242                                |
| Prep:                                                                                                                      | 2                                          |
| Vial ID:                                                                                                                   | RN00000DCB                                 |
| Tissue of Origin:                                                                                                          | Kidney                                     |
| Site of Finding:                                                                                                           | Kidney                                     |
| Appearance:                                                                                                                | Tumor                                      |
| Sample Diagnosis (from<br>Pathology Verification):                                                                         | Carcinoma of kidney, renal cell, papillary |
|                                                                                                                            |                                            |
| Normal:                                                                                                                    | 0%                                         |
| Normal:<br>Lesional:                                                                                                       | 0%<br>0%                                   |
|                                                                                                                            |                                            |
| Lesional:                                                                                                                  | 0%                                         |
| Lesional:<br>Tumor:<br>Tumor Hypo/Acellular                                                                                | 0%<br>90%                                  |
| Lesional:<br>Tumor:<br>Tumor Hypo/Acellular<br>Stroma:<br>Tumor Hypercellular                                              | 0%<br>90%<br>10%                           |
| Lesional:<br>Tumor:<br>Tumor Hypo/Acellular<br>Stroma:<br>Tumor Hypercellular<br>Stroma:                                   | 0%<br>90%<br>10%                           |
| Lesional:<br>Tumor:<br>Tumor Hypo/Acellular<br>Stroma:<br>Tumor Hypercellular<br>Stroma:<br>Necrosis:<br>Bioanalyzer Ratio | 0%<br>90%<br>10%<br>0%                     |