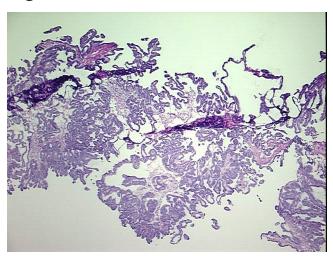

## **Product images:**

4x Image

20x Image

RNA Gel Image

RNA Electropherogram Image

RNA RT-PCR Image

RN00001DD0 Vial ID:

Tissue of Origin: Ovary Site of Finding: Ovary

Appearance: Tumor

Sample Diagnosis (from Adenocarcinoma of ovary, papillary serous

Pathology Verification):

Normal: 0%

Lesional: 0%

90% Tumor:

Tumor Hypo/Acellular 5%

Stroma:

Tumor Hypercellular 5%

Stroma:

0% **Necrosis:** 

**Bioanalyzer Ratio** 1.32

(28S/18S):

**CASE Diagnosis (from** Adenocarcinoma of ovary, papillary serous