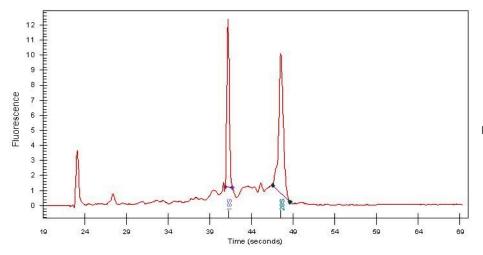

## **Product images:**

4x Image

20x Image

RNA Gel Image

RNA Electropherogram Image

RNA RT-PCR Image

Tumor Hypo/Acellular 5%

Stroma:

Tumor Hypercellular 5%

Stroma:

0% **Necrosis:** 

**Bioanalyzer Ratio** 1.32

(28S/18S):

**CASE Diagnosis (from** Adenocarcinoma of ovary, papillary serous