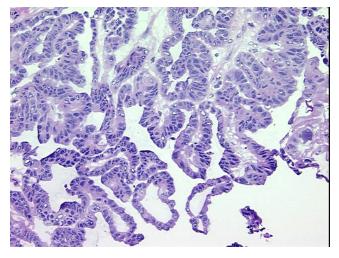

## **Product images:**

4x Image

20x Image

RNA Gel Image

RNA Electropherogram Image

RNA RT-PCR Image

RN00001DD0 Vial ID:

Tissue of Origin: Ovary Site of Finding: Ovary

Appearance: Tumor

Sample Diagnosis (from Adenocarcinoma of ovary, papillary serous

Pathology Verification):

Normal: 0%

Lesional: 0%

90% Tumor:

Tumor Hypo/Acellular 5%

Stroma:

Tumor Hypercellular 5%

Stroma:

0% **Necrosis:** 

**Bioanalyzer Ratio** 1.32

(28S/18S):

**CASE Diagnosis (from** Adenocarcinoma of ovary, papillary serous