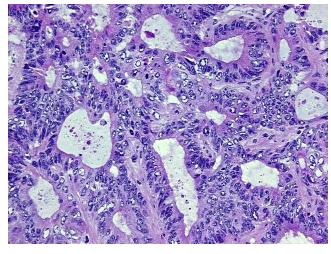

## **Product images:**

4x Image

20x Image

RNA Gel Image

RNA Electropherogram Image

RNA RT-PCR Image

Vial ID: RN000012FD

Tissue of Origin: Colon
Site of Finding: Liver

**Appearance:** Tumor

Sample Diagnosis (from Adenocarcinoma of colon, metastatic

Pathology Verification):

Normal: 0%

Lesional: 0%

Tumor: 40%

Tumor Hypo/Acellular 10%

Stroma:

Tumor Hypercellular 45%

Stroma:

Necrosis: 5%

Bioanalyzer Ratio 1.32

(28S/18S):

CASE Diagnosis (from