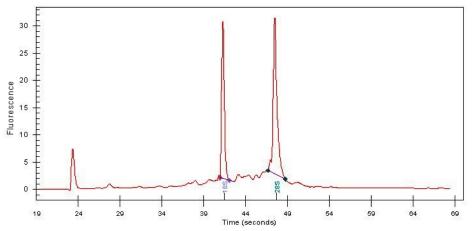

## **Product images:**

4x Image

20x Image

RNA Gel Image

RNA Electropherogram Image

RNA RT-PCR Image

Tumor Hypo/Acellular 10%

Stroma:

Tumor Hypercellular 45%

Stroma:

Necrosis: 5%

Bioanalyzer Ratio 1.32

(28S/18S):

CASE Diagnosis (from