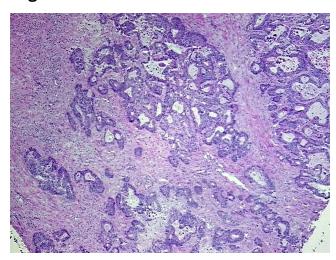

## **Product images:**

4x Image

20x Image

RNA Gel Image

RNA Electropherogram Image

RNA RT-PCR Image

Vial ID: RN000012FD

Tissue of Origin: Colon
Site of Finding: Liver

**Appearance:** Tumor

Sample Diagnosis (from Adenocarcinoma of colon, metastatic

Pathology Verification):

Normal: 0%

Lesional: 0%

Tumor: 40%

Tumor Hypo/Acellular 10%

Stroma:

Tumor Hypercellular 45%

Stroma:

Necrosis: 5%

Bioanalyzer Ratio 1.32

(28S/18S):

CASE Diagnosis (from