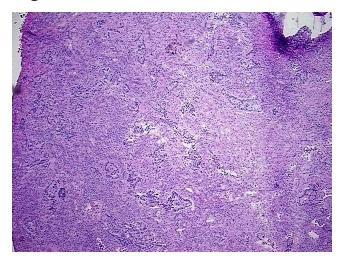

# **Product images:**

4x Image

20x Image

RNA Gel Image

RNA Electropherogram Image

RNA RT-PCR Image

prominent chronic inflammatory infiltrate in the stroma

**CASE Diagnosis (from** medical center path report):

Adenocarcinoma of lung

60 Age:

Gender: **Female** 

White or Caucasian Race:

**Tumor Grade:** AJCC G2: Moderately differentiated

RN00001337 Vial ID:

Tissue of Origin: Lung Site of Finding: Lung Appearance: Tumor

Sample Diagnosis (from Adenocarcinoma of lung

Pathology Verification):

Normal: 5%

Lesional: 0%

40% Tumor:

Tumor Hypo/Acellular 55%

0%

Stroma:

Tumor Hypercellular

Stroma:

0% **Necrosis:** 

**Pathology Verification** 

notes from H&E review:

1.45 **Bioanalyzer Ratio** 