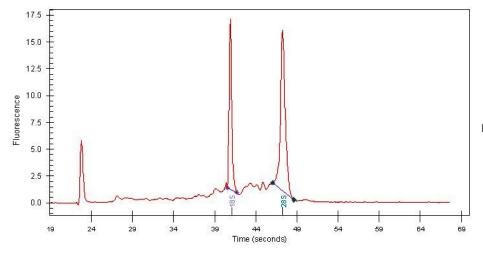

# **Product images:**

4x Image

20x Image

RNA Gel Image

RNA Electropherogram Image

RNA RT-PCR Image

0%

Stroma:

Tumor Hypercellular

Stroma:

0% **Necrosis:** 

**Pathology Verification** 

notes from H&E review:

1.45 **Bioanalyzer Ratio** 

(28S/18S):