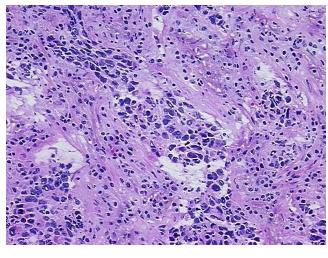

# **Product images:**

4x Image

20x Image

RNA Gel Image

RNA Electropherogram Image

RNA RT-PCR Image

prominent chronic inflammatory infiltrate in the stroma

**CASE Diagnosis (from** medical center path report):

Adenocarcinoma of lung

60 Age:

Gender: **Female** 

White or Caucasian Race:

**Tumor Grade:** AJCC G2: Moderately differentiated

RN00001337 Vial ID:

Tissue of Origin: Lung Site of Finding: Lung Appearance: Tumor

Sample Diagnosis (from Adenocarcinoma of lung

Pathology Verification):

Normal: 5%

Lesional: 0%

40% Tumor:

Tumor Hypo/Acellular 55%

0%

Stroma:

Tumor Hypercellular

Stroma:

0% **Necrosis:** 

**Pathology Verification** 

notes from H&E review:

1.45 **Bioanalyzer Ratio** 