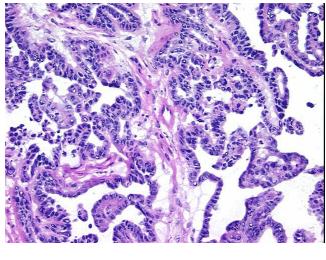

## **Product images:**

4x Image

20x Image

RNA Gel Image

RNA Electropherogram Image

RNA RT-PCR Image

Vial ID: RN000015A9

Tissue of Origin: Ovary
Site of Finding: Ovary

Appearance: Tumor

**Sample Diagnosis (from** Adenocarcinoma of ovary, papillary serous **Pathology Verification):** 

Normal: 0%

Lesional: 0%

Adenocarcinoma of ovary, papillary serous

OriGene Technologies, Inc.

9620 Medical Center Drive, Ste 200 Rockville, MD 20850, US Phone: +1-888-267-4436 https://www.origene.com techsupport@origene.com EU: info-de@origene.com CN: techsupport@origene.cn