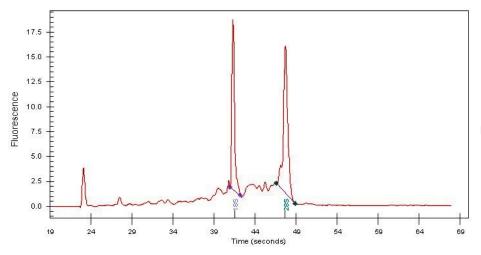

## **Product images:**

4x Image

20x Image

RNA Gel Image

RNA Electropherogram Image

RNA RT-PCR Image

Tumor: 85%

Tumor Hypo/Acellular 5%

Stroma:

Tumor Hypercellular

Stroma:

Necrosis: 09

Bioanalyzer Ratio

(28S/18S):