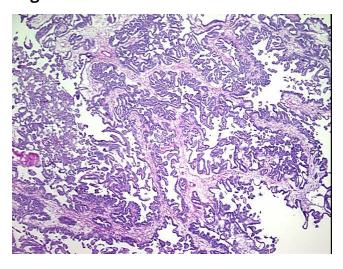

## **Product images:**

4x Image

20x Image

RNA Gel Image

RNA Electropherogram Image

RNA RT-PCR Image

Vial ID: RN000015A9

Tissue of Origin: Ovary
Site of Finding: Ovary

Appearance: Tumor

**Sample Diagnosis (from** Adenocarcinoma of ovary, papillary serous **Pathology Verification):** 

Normal: 0%

Lesional: 0%

Adenocarcinoma of ovary, papillary serous

OriGene Technologies, Inc.

9620 Medical Center Drive, Ste 200 Rockville, MD 20850, US Phone: +1-888-267-4436 https://www.origene.com techsupport@origene.com EU: info-de@origene.com CN: techsupport@origene.cn