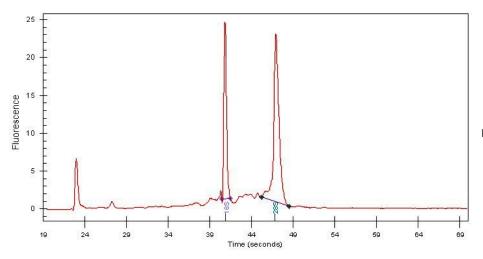

95% Tumor:

Tumor Hypo/Acellular 5%

Stroma:

Tumor Hypercellular 0%

Stroma:

0% **Necrosis:** 

**Bioanalyzer Ratio** 1.67

(28S/18S):

## **Product images:**

4x Image

20x Image

RNA Gel Image

RNA Electropherogram Image

RNA RT-PCR Image