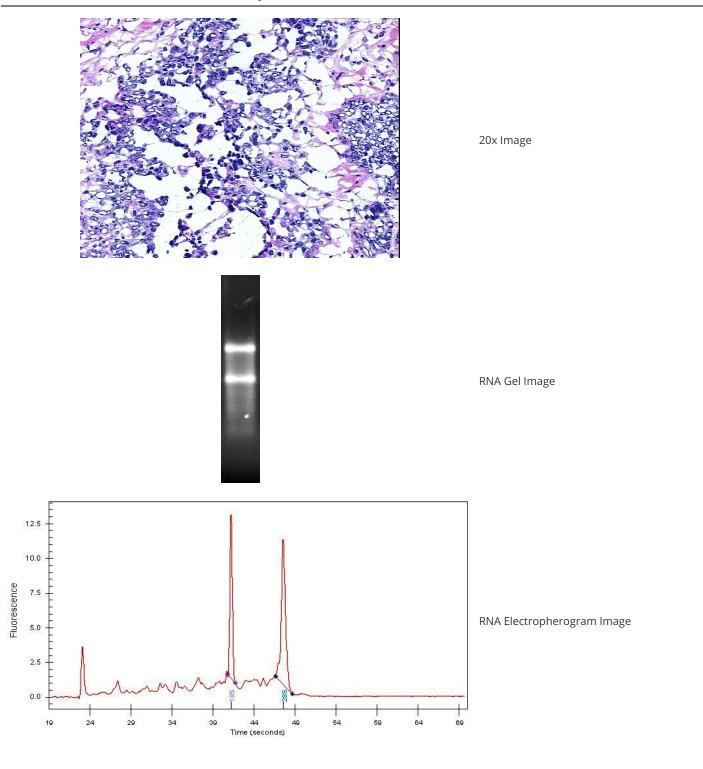

| Product Type:                                           | Total RNA                                 |
|---------------------------------------------------------|-------------------------------------------|
| Disease State:                                          | Cancer                                    |
| Diagnosis Category:                                     | Ovarian Cancer                            |
| Tissue:                                                 | Ovary                                     |
| Frozen Sample ID:                                       | FR00019BC7                                |
| Case ID:                                                | CI000005761                               |
| Prep:                                                   | 2                                         |
| Vial ID:                                                | RN00001DCF                                |
| Tissue of Origin:                                       | Ovary                                     |
| Site of Finding:                                        | Ovary                                     |
| Appearance:                                             | Tumor                                     |
| Sample Diagnosis (from<br>Pathology Verification):      | Adenocarcinoma of ovary, papillary serous |
| Normal:                                                 | 0%                                        |
| Lesional:                                               | 0%                                        |
| Tumor:                                                  | 85%                                       |
| Tumor Hypo/Acellular<br>Stroma:                         | 15%                                       |
| Tumor Hypercellular<br>Stroma:                          | 0%                                        |
| Necrosis:                                               | 0%                                        |
| Bioanalyzer Ratio<br>(28S/18S):                         | 1.28                                      |
| CASE Diagnosis (from<br>medical center path<br>report): | Adenocarcinoma of ovary, papillary serous |
| Age:                                                    | 48                                        |