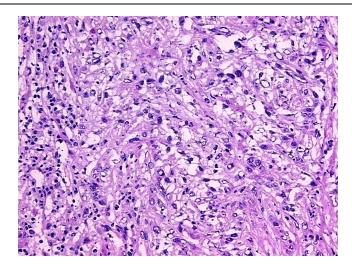

Tumor Hypo/Acellular

Stroma:

Tumor Hypercellular 0%

Stroma:

Necrosis: 0%

Pathology Verification notes from H&E review:

tumor stroma contains prominent lymphoplasmacytic infiltrate

**Bioanalyzer Ratio** 

CASE Diagnosis (from medical center path report):

Carcinoma of kidney, renal cell, clear cell, papillary

**Age:** 73

Gender: Male

**Tumor Grade:** Fuhrman G4: Nuclei bizarre and multilobated

Minimum Stage

Ш

## **Product images:**

4x Image

20x Image

RNA Electropherogram Image

RNA RT-PCR Image