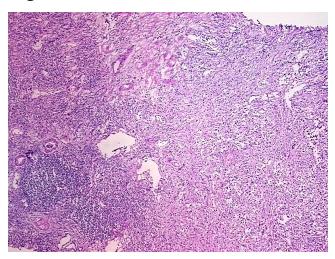

Tissue of Origin: Kidney
Site of Finding: Kidney
Appearance: Tumor

Sample Diagnosis (from Carcinoma of kidney, renal cell, clear cell, papillary

Pathology Verification): Normal:

Normal: 0% Lesional: 0% Tumor: 80%

Tumor Hypo/Acellular

Stroma:

Tumor Hypercellular 0%

Stroma:

Necrosis: 0%

Pathology Verification notes from H&E review:

tumor stroma contains prominent lymphoplasmacytic infiltrate

**Bioanalyzer Ratio** 

## **Product images:**

4x Image

20x Image

RNA Electropherogram Image

RNA RT-PCR Image