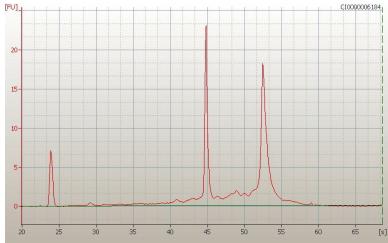

## **Product data:**

**Product Type:** Total RNA

**Disease State:** Cancer

**Diagnosis Category:** Renal Cell Carcinoma

Tissue: Kidney

**Frozen Sample ID:** FR00021151 **Case ID:** Cl0000006184

Prep: 1

Vial ID: RN00002F87

(28S/18S):

1.37

20%

**OriGene Technologies, Inc.** 9620 Medical Center Drive, Ste 200

CN: techsupport@origene.cn

Rockville, MD 20850, US Phone: +1-888-267-4436 https://www.origene.com techsupport@origene.com EU: info-de@origene.com

## **Product images:**

4x Image

20x Image

RNA Electropherogram Image

RNA RT-PCR Image