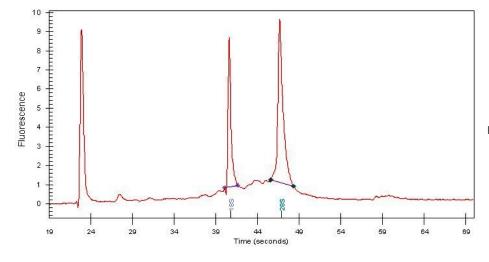

## **Product images:**

4x Image

20x Image

RNA Gel Image

RNA Electropherogram Image

RNA RT-PCR Image

Tumor Hypo/Acellular 20%

Stroma:

Tumor Hypercellular 0%

Stroma:

**Necrosis:** 15%

**Bioanalyzer Ratio** 1.64

(28S/18S):

**CASE Diagnosis (from** Adenocarcinoma of ovary, papillary serous