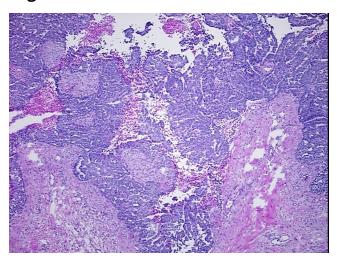

## **Product images:**

4x Image

20x Image

RNA Gel Image

RNA Electropherogram Image

RNA RT-PCR Image

RN0000D80 Vial ID:

Tissue of Origin: Ovary Site of Finding: Ovary

Appearance: Tumor

Sample Diagnosis (from Adenocarcinoma of ovary, papillary serous

Pathology Verification):

Normal: 0%

Lesional: 0%

65% Tumor:

Tumor Hypo/Acellular 20%

Stroma:

Tumor Hypercellular 0%

Stroma:

**Necrosis:** 15%

**Bioanalyzer Ratio** 1.64

(28S/18S):

**CASE Diagnosis (from** Adenocarcinoma of ovary, papillary serous