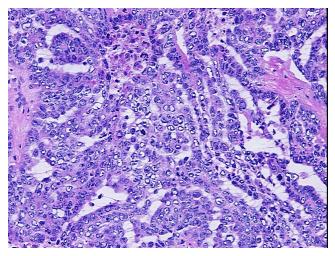

## **Product images:**

4x Image

20x Image

RNA Gel Image

RNA Electropherogram Image

RNA RT-PCR Image

RN0000D80 Vial ID:

Tissue of Origin: Ovary Site of Finding: Ovary

Appearance: Tumor

Sample Diagnosis (from Adenocarcinoma of ovary, papillary serous

Pathology Verification):

Normal: 0%

Lesional: 0%

65% Tumor:

Tumor Hypo/Acellular 20%

Stroma:

Tumor Hypercellular 0%

Stroma:

**Necrosis:** 15%

**Bioanalyzer Ratio** 1.64

(28S/18S):

**CASE Diagnosis (from** Adenocarcinoma of ovary, papillary serous