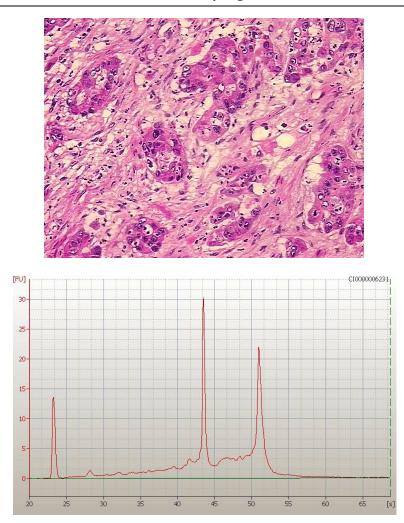

20x Image

RNA Electropherogram Image

RNA RT-PCR Image

This product is to be used for laboratory only. Not for diagnostic or therapeutic use. ©2023 OriGene Technologies, Inc., 9620 Medical Center Drive, Ste 200, Rockville, MD 20850, US

#### **Product data:**

| Product Type:                                           | Total RNA                         |
|---------------------------------------------------------|-----------------------------------|
| Disease State:                                          | Cancer                            |
| Diagnosis Category:                                     | Esophageal/Gastroesphageal Cancer |
| Tissue:                                                 | Esophagus                         |
| Frozen Sample ID:                                       | FR0001F933                        |
| Case ID:                                                | CI000006231                       |
| Prep:                                                   | 1                                 |
| Vial ID:                                                | RN00002FC0                        |
| Tissue of Origin:                                       | Esophagus                         |
| Site of Finding:                                        | Esophagus                         |
| Appearance:                                             | Tumor                             |
| Sample Diagnosis (from<br>Pathology Verification):      | Adenocarcinoma of esophagus       |
| Normal:                                                 | 0%                                |
| Lesional:                                               | 0%                                |
| Tumor:                                                  | 75%                               |
| Tumor Hypo/Acellular<br>Stroma:                         | 15%                               |
| Tumor Hypercellular<br>Stroma:                          | 10%                               |
| Necrosis:                                               | 0%                                |
| Bioanalyzer Ratio<br>(28S/18S):                         | 1.43                              |
| CASE Diagnosis (from<br>medical center path<br>report): | Adenocarcinoma of esophagus       |
| Age:                                                    | 71                                |