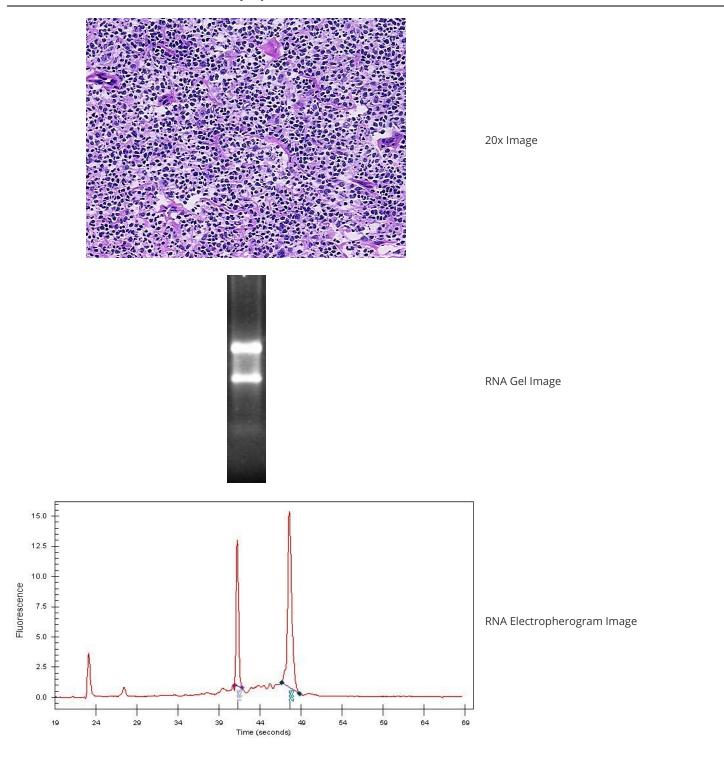

#### **Product data:**

| Product Type:                                      | Total RNA                            |
|----------------------------------------------------|--------------------------------------|
| Disease State:                                     | Cancer                               |
| Diagnosis Category:                                | Lymphoma                             |
| Tissue:                                            | Lymphoid tissue                      |
| Frozen Sample ID:                                  | FR00020FD7                           |
| Case ID:                                           | CI000006267                          |
| Prep:                                              | 1                                    |
| Vial ID:                                           | RN00001DD2                           |
| Tissue of Origin:                                  | Lymphoid tissue                      |
| Site of Finding:                                   | Lymph node                           |
| Appearance:                                        | Tumor                                |
| Sample Diagnosis (from<br>Pathology Verification): | Lymphoma, follicular                 |
| Normal:                                            | 10%                                  |
| Lesional:                                          | 0%                                   |
| Tumor:                                             | 80%                                  |
| Tumor Hypo/Acellular<br>Stroma:                    | 10%                                  |
| Tumor Hypercellular<br>Stroma:                     | 0%                                   |
| Necrosis:                                          | 0%                                   |
| Pathology Verification<br>notes from H&E review:   | tumor: predominantly diffuse pattern |
| Bioanalyzer Ratio<br>(28S/18S):                    | 1.77                                 |