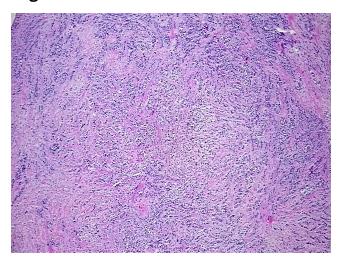

RN00001225 Vial ID:

Tissue of Origin: Breast Site of Finding: Breast Appearance: Tumor

Sample Diagnosis (from Adenocarcinoma of breast, ductal

Pathology Verification):

Normal: 0%

Lesional: 0%

85% Tumor:

5%

Tumor Hypo/Acellular

Stroma:

Tumor Hypercellular 10%

Stroma:

0% **Necrosis:** 

**Bioanalyzer Ratio** 1.31

(28S/18S):

**CASE Diagnosis (from** Adenocarcinoma of breast, ductal