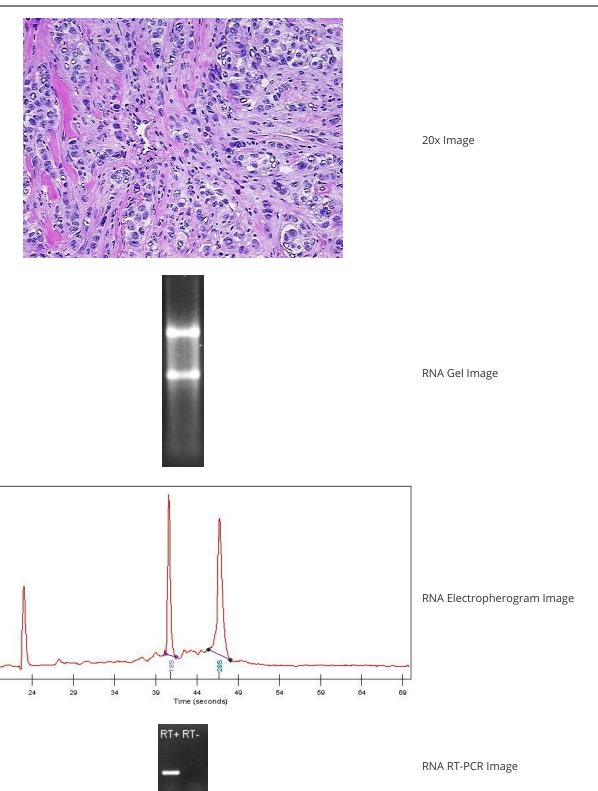

Tumor Hypo/Acellular

Stroma:

Tumor Hypercellular 10%

Stroma:

0% **Necrosis:** 

**Bioanalyzer Ratio** 1.31

(28S/18S):

**CASE Diagnosis (from** Adenocarcinoma of breast, ductal

## **Product images:**

4x Image

15.0

10.0

2.5

19

Fluorescence