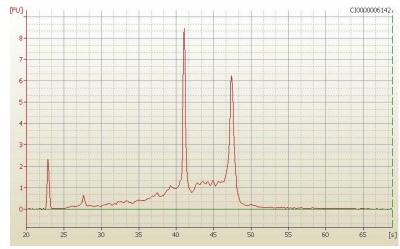

Tumor: 50%

Tumor Hypo/Acellular 10%

Stroma:

Tumor Hypercellular 0%

Stroma:

Necrosis: 0%

Bioanalyzer Ratio

(28S/18S):

1.16

CASE Diagnosis (from

medical center path

report):

**Age:** 56

OriGene Technologies, Inc.

9620 Medical Center Drive, Ste 200 Rockville, MD 20850, US Phone: +1-888-267-4436 https://www.origene.com techsupport@origene.com EU: info-de@origene.com CN: techsupport@origene.cn

## **Product images:**

4x Image

20x Image

RNA Electropherogram Image

RNA RT-PCR Image